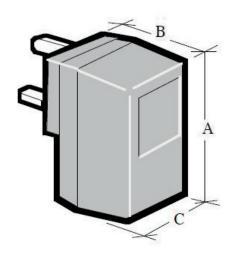

| PART NO           | A (MM) | OVERALL DIMENSIONS<br>B (MM) | C (MM) | COLOUR | EARTH PIN         |
|-------------------|--------|------------------------------|--------|--------|-------------------|
| PS <sub>5</sub>   | 79     | 50                           | 53     | Black  | Plastic Earth Pin |
| PS <sub>5</sub> W | 79     | 50                           | 53     | White  | Plastic Earth Pin |
| PS5WFR            | 79     | 50                           | 53     | White  | Plastic Earth Pin |
| PS5MEP            | 79     | 50                           | 53     | Black  | Metal Earth Pin   |
| PS5MEPW           | 79     | 50                           | 53     | White  | Metal Earth Pin   |
| PS5MEPFR          | 79     | 50                           | 53     | Black  | Metal Earth Pin   |