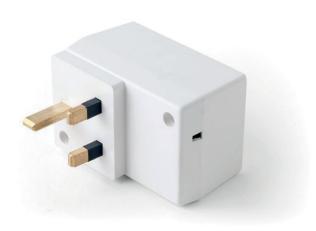

## POWER SUPPLY CASES 13A STYLE PLUG-IN POWER SUPPLY CASE

## **OVERVIEW**

A battery eliminator style case moulded in black or white ABS with a choice of either plastic or brass earth pins (MEP). The two halves are held together by two self-tapping screws accessible from the 13A pin side of the case.